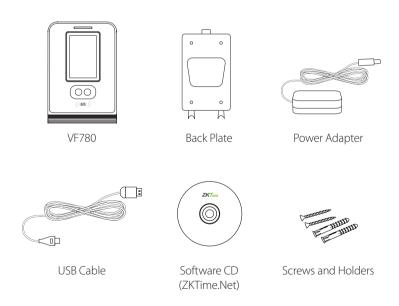

ply          | 12V/1.5A                                                                                                          |
| Verification Speed    | ≤1S                                                                                                               |
| Operating Temperature | 0-45 ℃                                                                                                            |
| Operating Humidity    | 20%-80%                                                                                                           |
| Dimensions            | $104.7 \times 160 \times 36 \text{ mm (L} \times H \times D)$                                                     |

### Configuration



ZKTeco Inc.

www.zkteco.com

E-mail: sales@zkteco.com

#### What's in the Box