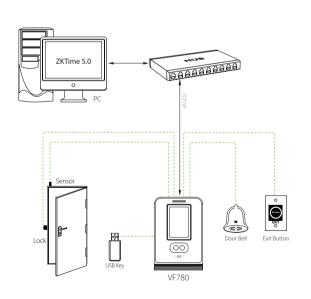

|
| Power Supply          | 12V/1.5A                                                                                                          |
| Verification Speed    | ≤1S                                                                                                               |
| Operating Temperature | 0-45 ℃                                                                                                            |
| Operating Humidity    | 20%-80%                                                                                                           |
| Dimensions            | $104.7 \times 160 \times 36 \text{ mm (L} \times H \times D)$                                                     |

### Configuration



ZKTeco Inc.

www.zkteco.com

E-mail: sales@zkteco.com

#### What's in the Box